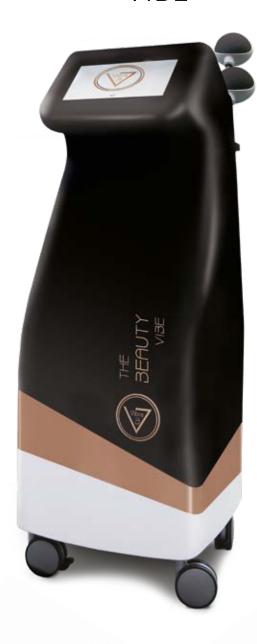

# THE **BEAUTY** VIBE

#### **Dimensions:**

40 x 40 x 115 cm.

## Display:

10.1 "graphic display with brilliant touch screen. Available native guidelines, new multi-phase protocols design area, patient database and media kit with insights and practical guides.